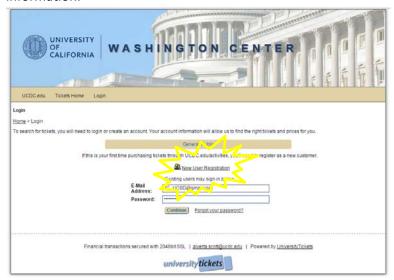

6. Click on the "Please login to purchase tickets" link at the bottom of the web page.

7. Click on "UCDC Students" button.

8. The very first time you logon, please click on the "New User Registration" link to verify your information.

9. Please use your primary e-mail address from the UCDC Student Information System (SIS). Your password will be your campus student ID number. Click on Save button to complete your record. After your initial logon, you will just need to enter your UCDC SIS e-mail and password to access the system and click on the Continue button.