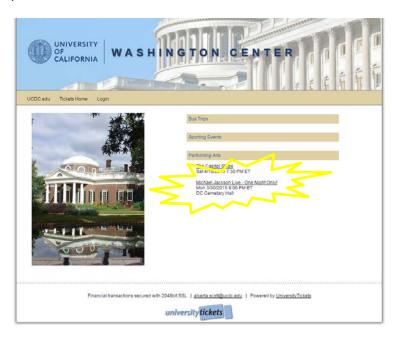

2. Review the instructions on the Activity Sign-up page. Then click on the Purchase Tickets button near the bottom of the page.

3. This displays a web page where you can view all of the student activities currently available through UCDC. Click on an activity category to see what is available. Then click on the event that you are interested in to see more details.