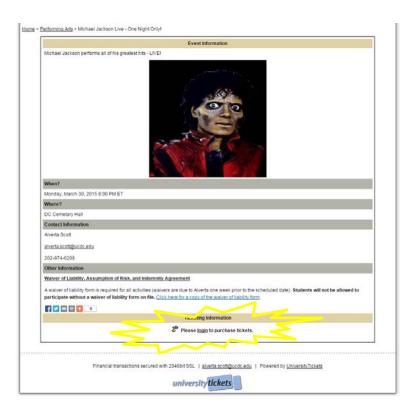

2. Review the instructions on the Activity Sign-up page. Then click on the Purchase Tickets button near the bottom of the page.

3. This displays a web page where you can view all of the student activities currently available through UCDC. Click on an activity category to see what is available. Then click on the event that you are interested in to see more details.

4. All students participating in an activity must complete a waiver for each activity. Under Other Information click on the <u>Waiver of Liability</u>, <u>Assumption of Risk</u>, <u>and Indemnity Agreement</u> link to display this form.

6. Click on the "Please login to purchase tickets" link at the bottom of the web page.

7. Click on "UCDC Students" button.

8. The very first time you logon, please click on the "New User Registration" link to verify your information.