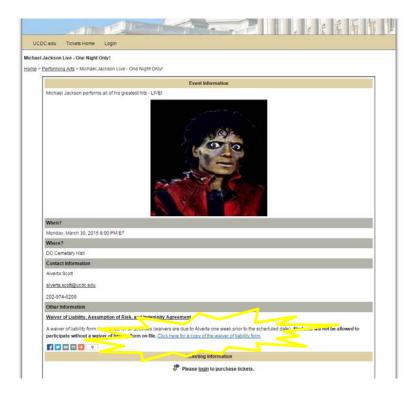

4. All students participating in an activity must complete a waiver for each activity. Under Other Information click on the <u>Waiver of Liability</u>, <u>Assumption of Risk</u>, <u>and Indemnity Agreement</u> link to display this form.