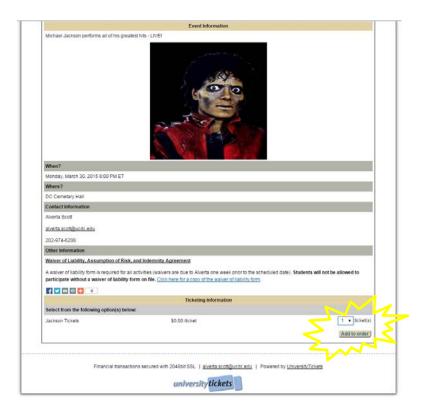

2. Review the instructions on the Activity Sign-up page. Then click on the Purchase Tickets button near the bottom of the page.

3. This displays a web page where you can view all of the student activities currently available through UCDC. Click on an activity category to see what is available. Then click on the event that you are interested in to see more details.

4. All students participating in an activity must complete a waiver for each activity. Under Other Information click on the <u>Waiver of Liability</u>, <u>Assumption of Risk</u>, <u>and Indemnity Agreement</u> link to display this form.

10. Select the number of tickets that you would like and click on the Add to order button.

11. Review your order. If it is correct, click on the Checkout button. If there is a cost associated with the activity, you will be passed into the banking portal to complete the transaction with a credit card.