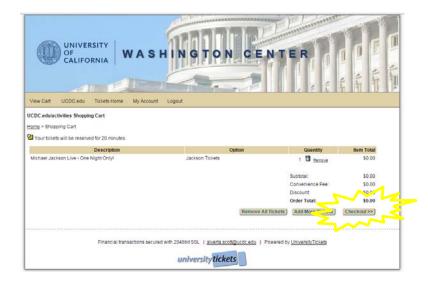

10. Select the number of tickets that you would like and click on the Add to order button.

11. Review your order. If it is correct, click on the Checkout button. If there is a cost associated with the activity, you will be passed into the banking portal to complete the transaction with a credit card.