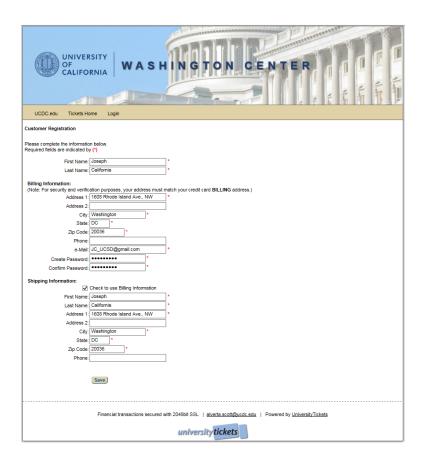

9. Please use your primary e-mail address from the UCDC Student Information System (SIS). Your password will be your campus student ID number. Click on Save button to complete your record. After your initial logon, you will just need to enter your UCDC SIS e-mail and password to access the system and click on the Continue button.