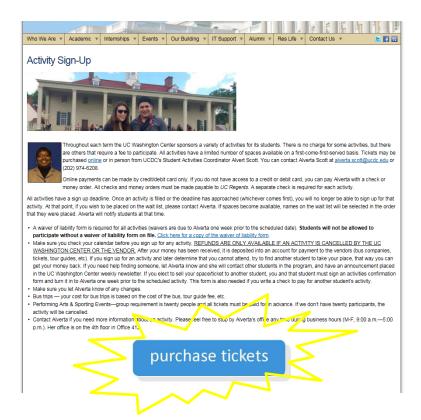

2. Review the instructions on the Activity Sign-up page. Then click on the Purchase Tickets button near the bottom of the page.

3. This displays a web page where you can view all of the student activities currently available through UCDC. Click on an activity category to see what is available. Then click on the event that you are interested in to see more details.