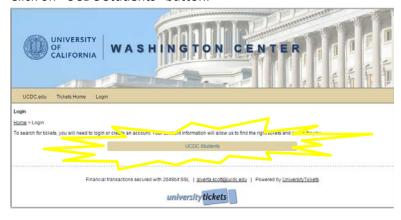

6. Click on the "Please login to purchase tickets" link at the bottom of the web page.

7. Click on "UCDC Students" button.

8. The very first time you logon, please click on the "New User Registration" link to verify your information.